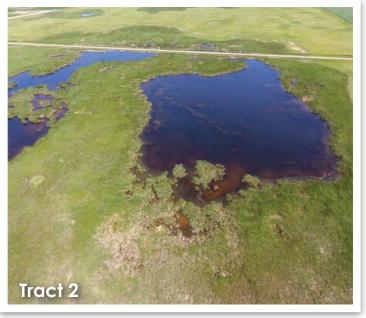

#### **Getchell Township**

Legal Description: NW 1/4 Section 36-141-58 • Total Acres: 160+/- • CRP Acres: 105.04+/- (@ \$70.86/AC or \$7,440 annually. Exp. 9/30/2023) • NDGF Wildlife Habitat Development Lease Acres: 52.4+/- (@ \$21.00/AC or \$1,100.40 annually. Exp. 12/31/2019) • Taxes (2017): \$1,600.12 • Tract Note: Over \$8,000 in annual payments through the CRP program and North Dakota Game & Fish lease. This tract is enrolled in the PLOTS program through the CRP Access Agreement until 9/30/2023. **GETCHELL** 15 CRP 25.08 105.04 NHEL NHEL 16 T 1492 23.41 NHEL 4.63 TCHELL **Wetland Determination Identifiers** Restricted Use Limited Restrictions Exempt from Conservation Compliance Provisions 26 25 30 29th St-SE 31 35 36 3 ©2018 AgriData, Inc. Area Symbol: ND003, Soil Area Version: 22 Soil Description Non-Irr Class \*c Productivity Index Code Acres Percent of field PI Legend G466A Overly-Nahon silt loams, 0 to 2 percent slopes 69.72 44.1% llc 79 G447A Colvin-Borup complex, saline, 0 to 1 percent slopes 45.40 28.7% IVw 37 G250A Divide loam, 0 to 2 percent slopes 15.64 9.9% lls 58 G430A 15.36 lle 84 9.7% Bearden silty clay loam, 0 to 2 percent slopes G48A Lindaas silt loam, 0 to 1 percent slopes 8.68 5.5% IVw 46 G485A 1.94 1.2% lle 92 Gardena loam, 0 to 2 percent slopes G45A IVw 45 Colvin silty clay loam, 0 to 1 percent slopes 1.20 0.8% G143B Barnes-Svea loams, 3 to 6 percent slopes 0.16 0.1% lle 75 Weighted Average 63.4