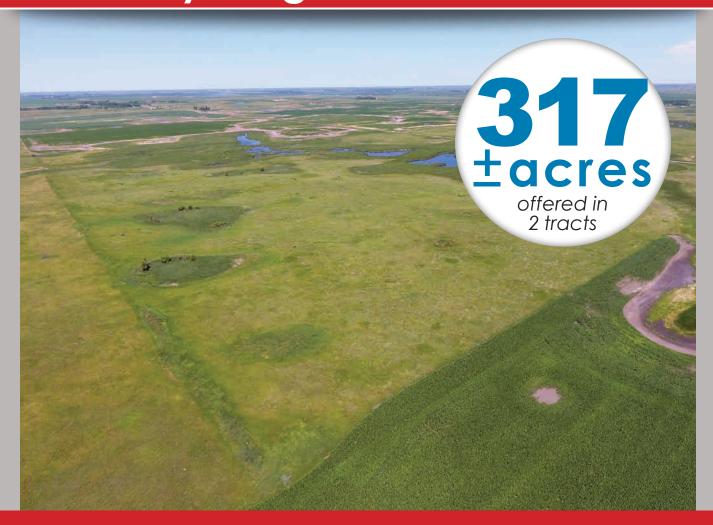

## Thursday, August 9 | 8AM -12PM 🖁

317 ±acres offered in 2 tracts

**Description:** NE 1/4 Section 14-139-61 & NW 1/4 Section 36-141-58

**Total Acres:** 317.77+/-

**Tract 1** 160± Acres **Tract 2** 157.77± Acres