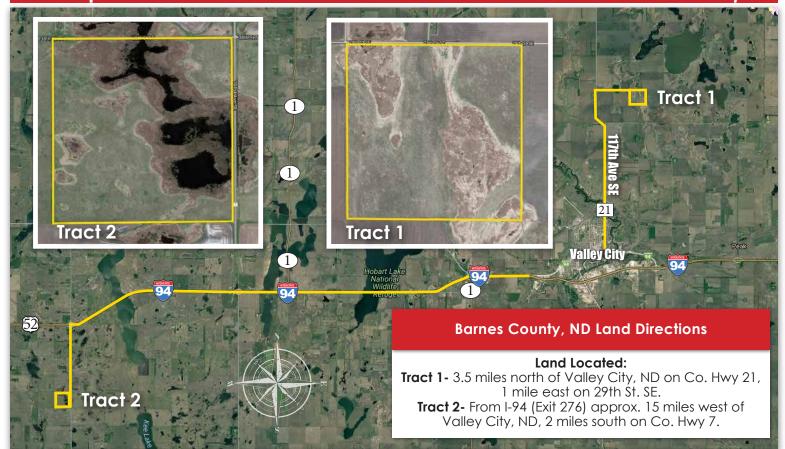

#### Land Located:

Tract 1- 3.5 miles north of Valley City, ND on Co.
Hwy 21, 1 mile east on 29th St. SE.
Tract 2- From I-94 (Exit 276) approx. 15 miles west of Valley City, ND, 2 miles south on Co. Hwy 7.

US \$115,000.00 (5 bids)

Lots with this symbol are linked together throughout the entire auction and will close together.

Two quarters with notable CRP income! Both tracts are easy to locate and access. Tract 1 is located 3 ½ miles north of Valley City. Tract 2 is located approximately 17 miles west of Valley City and 2 miles south of I-94. Both quarters are enrolled in the PLOTS program.