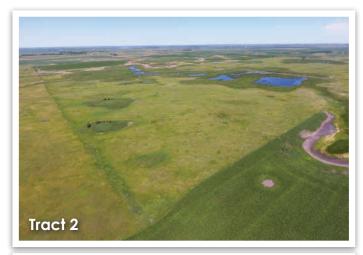

US \$115,000.00 (5 bids)

Lots with this symbol are linked together throughout the entire auction and will close together.

Two quarters with notable CRP income! Both tracts are easy to locate and access. Tract 1 is located 3 ½ miles north of Valley City. Tract 2 is located approximately 17 miles west of Valley City and 2 miles south of I-94. Both quarters are enrolled in the PLOTS program.

<sup>\*</sup>c: Using Capabilities Class Dominant Condition Aggregation Method

Description: NE 1/4 Section 14-139-61 • Total Acres: 157.77+/- • CRP Acres: 149.94+/- (at \$70.41/AC or \$10,557 annually. Exp. 9/30/2029) • Taxes: (2017): \$1,132.04 • Tract Note: Over \$10,000 of annual lease payments locked in until 2029 through the CRP program. This tract is enrolled in the PLOTS program through the CRP Access Agreement until 9/30/2029.