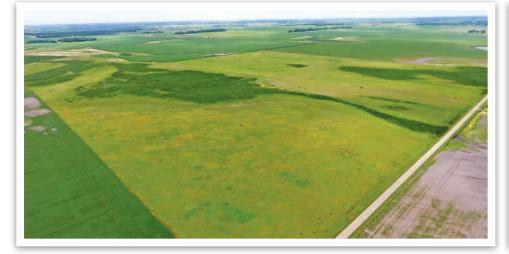

### Barnes County, ND

Mansfield & Getchell TWP

**Description:** NE 1/4 Section 14-139-61 & NW 1/4 Section 36-141-58

**Total Acres:** 317.77+/-

**Tract 1** 160± Acres **Tract 2** 157.77± Acres

US \$115,000.00 (5 bids)

Lots with this symbol are linked together throughout the entire auction and will close together.

Two quarters with notable CRP income! Both tracts are easy to locate and access. Tract 1 is located 3 ½ miles north of Valley City. Tract 2 is located approximately 17 miles west of Valley City and 2 miles south of I-94. Both quarters are enrolled in the PLOTS program.