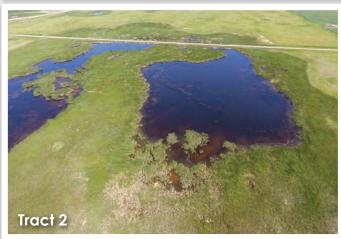

US \$115,000.00 (5 bids)

Lots with this symbol are linked together throughout the entire auction and will close together.

Two quarters with notable CRP income! Both tracts are easy to locate and access. Tract 1 is located 3 ½ miles north of Valley City. Tract 2 is located approximately 17 miles west of Valley City and 2 miles south of I-94. Both quarters are enrolled in the PLOTS program.

<sup>\*</sup>c: Using Capabilities Class Dominant Condition Aggregation Method

Description: NE 1/4 Section 14-139-61 • Total Acres: 157.77+/- • CRP Acres: 149.94+/- (at \$70.41/AC or \$10,557 annually. Exp. 9/30/2029) • Taxes: (2017): \$1,132.04 • Tract Note: Over \$10,000 of annual lease payments locked in until 2029 through the CRP program. This tract is enrolled in the PLOTS program through the CRP Access Agreement until 9/30/2029.