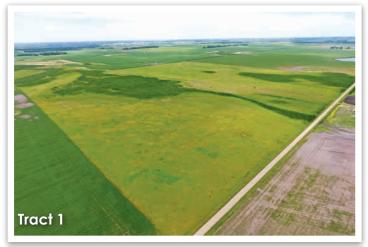

#### Land Located:

Tract 1- 3.5 miles north of Valley City, ND on Co.
Hwy 21, 1 mile east on 29th St. SE.
Tract 2- From I-94 (Exit 276) approx. 15 miles west of Valley City, ND, 2 miles south on Co. Hwy 7.

**Description:** NE 1/4 Section 14-139-61 & NW 1/4 Section 36-141-58

**Total Acres:** 317.77+/-

**Tract 1** 160± Acres **Tract 2** 157.77± Acres

US \$115,000.00 (5 bids)

Lots with this symbol are linked together throughout the entire auction and will close together.

Two quarters with notable CRP income! Both tracts are easy to locate and access. Tract 1 is located 3 ½ miles north of Valley City. Tract 2 is located approximately 17 miles west of Valley City and 2 miles south of I-94. Both quarters are enrolled in the PLOTS program.