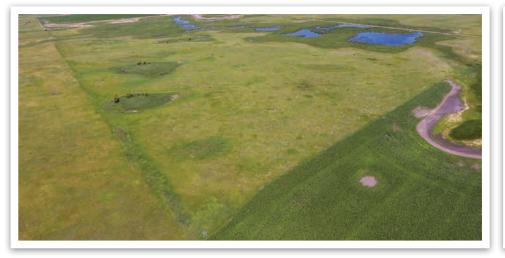

US \$115,000.00 (5 bids)

Lots with this symbol are linked together throughout the entire auction and will close together.

Two quarters with notable CRP income! Both tracts are easy to locate and access. Tract 1 is located 3 ½ miles north of Valley City. Tract 2 is located approximately 17 miles west of Valley City and 2 miles south of I-94. Both quarters are enrolled in the PLOTS program.