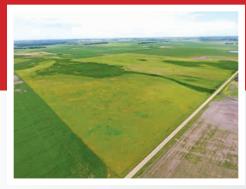

US \$115,000.00 (5 bids)

Lots with this symbol are linked together throughout the entire auction and will close together.

Two quarters with notable CRP income! Both tracts are easy to locate and access. Tract 1 is located 3 ½ miles north of Valley City. Tract 2 is located approximately 17 miles west of Valley City and 2 miles south of I-94. Both quarters are enrolled in the PLOTS program.

<sup>\*</sup>c: Using Capabilities Class Dominant Condition Aggregation Method

Description: NE 1/4 Section 14-139-61 • Total Acres: 157.77+/- • CRP Acres: 149.94+/- (at \$70.41/AC or \$10,557 annually. Exp. 9/30/2029) • Taxes: (2017): \$1,132.04 • Tract Note: Over \$10,000 of annual lease payments locked in until 2029 through the CRP program. This tract is enrolled in the PLOTS program through the CRP Access Agreement until 9/30/2029.