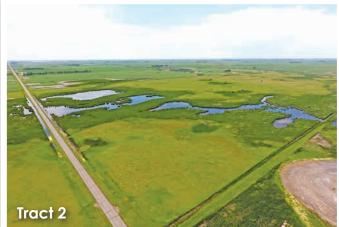

US \$115,000.00 (5 bids)

Lots with this symbol are linked together throughout the entire auction and will close together.

Two quarters with notable CRP income! Both tracts are easy to locate and access. Tract 1 is located 3 ½ miles north of Valley City. Tract 2 is located approximately 17 miles west of Valley City and 2 miles south of I-94. Both quarters are enrolled in the PLOTS program.

<sup>\*</sup>c: Using Capabilities Class Dominant Condition Aggregation Method

Description: NE 1/4 Section 14-139-61 • Total Acres: 157.77+/- • CRP Acres: 149.94+/- (at \$70.41/AC or \$10,557 annually. Exp. 9/30/2029) • Taxes: (2017): \$1,132.04 • Tract Note: Over \$10,000 of annual lease payments locked in until 2029 through the CRP program. This tract is enrolled in the PLOTS program through the CRP Access Agreement until 9/30/2029.