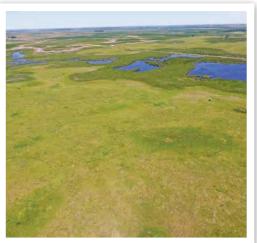

US \$115,000.00 (5 bids)

Lots with this symbol are linked together throughout the entire auction and will close together.

Two quarters with notable CRP income! Both tracts are easy to locate and access. Tract 1 is located 3 ½ miles north of Valley City. Tract 2 is located approximately 17 miles west of Valley City and 2 miles south of I-94. Both quarters are enrolled in the PLOTS program.