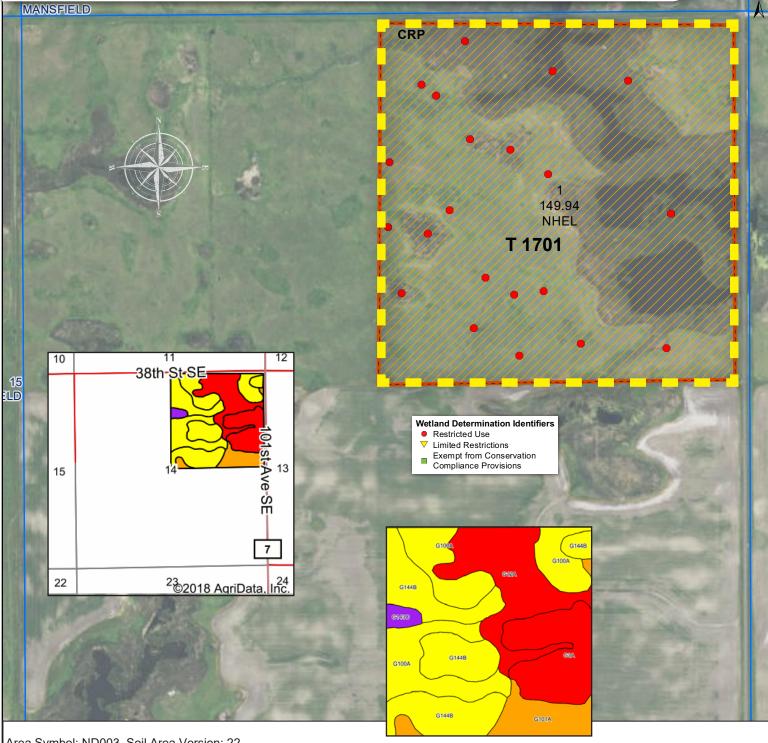

<sup>\*</sup>c: Using Capabilities Class Dominant Condition Aggregation Method

Description: NE 1/4 Section 14-139-61 • Total Acres: 157.77+/- • CRP Acres: 149.94+/- (at \$70.41/AC or \$10,557 annually. Exp. 9/30/2029) • Taxes: (2017): \$1,132.04 • Tract Note: Over \$10,000 of annual lease payments locked in until 2029 through the CRP program. This tract is enrolled in the PLOTS program through the CRP Access Agreement until 9/30/2029.