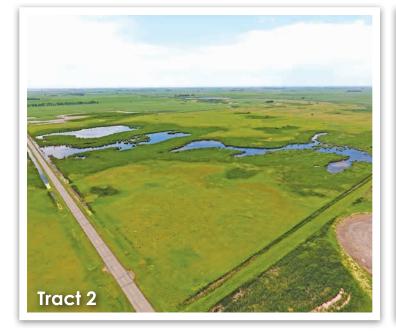

US \$115,000.00 (5 bids)

Lots with this symbol are linked together throughout the entire auction and will close together.

Two quarters with notable CRP income! Both tracts are easy to locate and access. Tract 1 is located 3 ½ miles north of Valley City. Tract 2 is located approximately 17 miles west of Valley City and 2 miles south of I-94. Both quarters are enrolled in the PLOTS program.

#### **Getchell Township**

Legal Description: NW 1/4 Section 36-141-58 • Total Acres: 160+/- • CRP Acres: 105.04+/- (@ \$70.86/AC or \$7,440 annually. Exp. 9/30/2023) • NDGF Wildlife Habitat Development Lease Acres: 52.4+/- (@ \$21.00/AC or \$1,100.40 annually. Exp. 12/31/2019) • Taxes (2017): \$1,600.12 • Tract Note: Over \$8,000 in annual payments through the CRP program and North Dakota Game & Fish lease. This tract is enrolled in the PLOTS program through the CRP Access Agreement until 9/30/2023. **GETCHELL** 15 CRP 25.08 105.04 NHEL NHEL 16 T 1492 23.41 NHEL 4.63 TCHELL **Wetland Determination Identifiers** Restricted Use Limited Restrictions Exempt from Conservation Compliance Provisions 26 25 30 29th St-SE 31 35 36 3 ©2018 AgriData, Inc. Area Symbol: ND003, Soil Area Version: 22 Soil Description Non-Irr Class \*c Productivity Index Code Acres Percent of field PI Legend G466A Overly-Nahon silt loams, 0 to 2 percent slopes 69.72 44.1% llc 79 G447A Colvin-Borup complex, saline, 0 to 1 percent slopes 45.40 28.7% IVw 37 G250A Divide loam, 0 to 2 percent slopes 15.64 9.9% lls 58 G430A 15.36 lle 84 9.7% Bearden silty clay loam, 0 to 2 percent slopes G48A Lindaas silt loam, 0 to 1 percent slopes 8.68 5.5% IVw 46 G485A 1.94 1.2% lle 92 Gardena loam, 0 to 2 percent slopes G45A IVw 45 Colvin silty clay loam, 0 to 1 percent slopes 1.20 0.8% G143B Barnes-Svea loams, 3 to 6 percent slopes 0.16 0.1% lle 75 Weighted Average 63.4