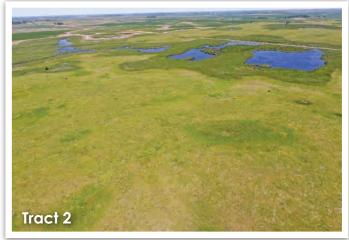

US \$115,000.00 (5 bids)

Lots with this symbol are linked together throughout the entire auction and will close together.

Two quarters with notable CRP income! Both tracts are easy to locate and access. Tract 1 is located 3 ½ miles north of Valley City. Tract 2 is located approximately 17 miles west of Valley City and 2 miles south of I-94. Both quarters are enrolled in the PLOTS program.

<sup>\*</sup>c: Using Capabilities Class Dominant Condition Aggregation Method

Description: NE 1/4 Section 14-139-61 • Total Acres: 157.77+/- • CRP Acres: 149.94+/- (at \$70.41/AC or \$10,557 annually. Exp. 9/30/2029) • Taxes: (2017): \$1,132.04 • Tract Note: Over \$10,000 of annual lease payments locked in until 2029 through the CRP program. This tract is enrolled in the PLOTS program through the CRP Access Agreement until 9/30/2029.