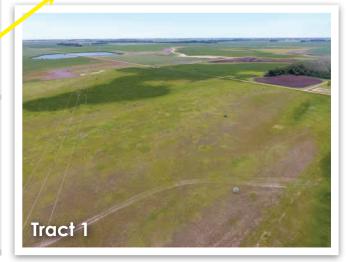

**Description:** NE 1/4 Section 14-139-61 & NW 1/4 Section 36-141-58

**Total Acres:** 317.77+/-

**Tract 1** 160± Acres **Tract 2** 157.77± Acres

US \$115,000.00 (5 bids)

Lots with this symbol are linked together throughout the entire auction and will close together.

Two quarters with notable CRP income! Both tracts are easy to locate and access. Tract 1 is located 3 ½ miles north of Valley City. Tract 2 is located approximately 17 miles west of Valley City and 2 miles south of I-94. Both quarters are enrolled in the PLOTS program.

<sup>\*</sup>c: Using Capabilities Class Dominant Condition Aggregation Method

Description: NE 1/4 Section 14-139-61 • Total Acres: 157.77+/- • CRP Acres: 149.94+/- (at \$70.41/AC or \$10,557 annually. Exp. 9/30/2029) • Taxes: (2017): \$1,132.04 • Tract Note: Over \$10,000 of annual lease payments locked in until 2029 through the CRP program. This tract is enrolled in the PLOTS program through the CRP Access Agreement until 9/30/2029.