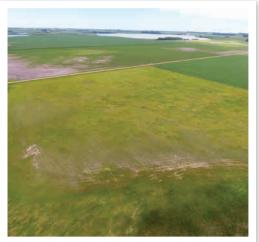

US \$115,000.00 (5 bids)

Lots with this symbol are linked together throughout the entire auction and will close together.

Two quarters with notable CRP income! Both tracts are easy to locate and access. Tract 1 is located 3 ½ miles north of Valley City. Tract 2 is located approximately 17 miles west of Valley City and 2 miles south of I-94. Both quarters are enrolled in the PLOTS program.