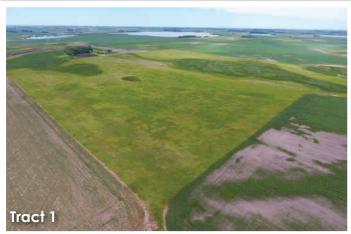

#### Land Located:

Tract 1- 3.5 miles north of Valley City, ND on Co.
Hwy 21, 1 mile east on 29th St. SE.
Tract 2- From I-94 (Exit 276) approx. 15 miles west of Valley City, ND, 2 miles south on Co. Hwy 7.

**Description:** NE 1/4 Section 14-139-61 & NW 1/4 Section 36-141-58

**Total Acres:** 317.77+/-

**Tract 1** 160± Acres **Tract 2** 157.77± Acres

US \$115,000.00 (5 bids)

Lots with this symbol are linked together throughout the entire auction and will close together.

Two quarters with notable CRP income! Both tracts are easy to locate and access. Tract 1 is located 3 ½ miles north of Valley City. Tract 2 is located approximately 17 miles west of Valley City and 2 miles south of I-94. Both quarters are enrolled in the PLOTS program.