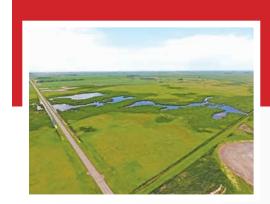

US \$115,000.00 (5 bids)

Lots with this symbol are linked together throughout the entire auction and will close together.

Two quarters with notable CRP income! Both tracts are easy to locate and access. Tract 1 is located 3 ½ miles north of Valley City. Tract 2 is located approximately 17 miles west of Valley City and 2 miles south of I-94. Both quarters are enrolled in the PLOTS program.

#### **Getchell Township**

Legal Description: NW 1/4 Section 36-141-58 • Total Acres: 160+/- • CRP Acres: 105.04+/- (@ \$70.86/AC or \$7,440 annually. Exp. 9/30/2023) • NDGF Wildlife Habitat Development Lease Acres: 52.4+/- (@ \$21.00/AC or \$1,100.40 annually. Exp. 12/31/2019) • Taxes (2017): \$1,600.12 • Tract Note: Over \$8,000 in annual payments through the CRP program and North Dakota Game & Fish lease. This tract is enrolled in the PLOTS program through the CRP Access Agreement until 9/30/2023. **GETCHELL** 15 CRP 25.08 105.04 NHEL NHEL 16 T 1492 23.41 NHEL 4.63 TCHELL **Wetland Determination Identifiers** Restricted Use Limited Restrictions Exempt from Conservation Compliance Provisions 26 25 30 29th St-SE 31 35 36 3 ©2018 AgriData, Inc. Area Symbol: ND003, Soil Area Version: 22 Soil Description Non-Irr Class \*c Productivity Index Code Acres Percent of field PI Legend G466A Overly-Nahon silt loams, 0 to 2 percent slopes 69.72 44.1% llc 79 G447A Colvin-Borup complex, saline, 0 to 1 percent slopes 45.40 28.7% IVw 37 G250A Divide loam, 0 to 2 percent slopes 15.64 9.9% lls 58 G430A 15.36 lle 84 9.7% Bearden silty clay loam, 0 to 2 percent slopes G48A Lindaas silt loam, 0 to 1 percent slopes 8.68 5.5% IVw 46 G485A 1.94 1.2% lle 92 Gardena loam, 0 to 2 percent slopes G45A IVw 45 Colvin silty clay loam, 0 to 1 percent slopes 1.20 0.8% G143B Barnes-Svea loams, 3 to 6 percent slopes 0.16 0.1% lle 75 Weighted Average 63.4