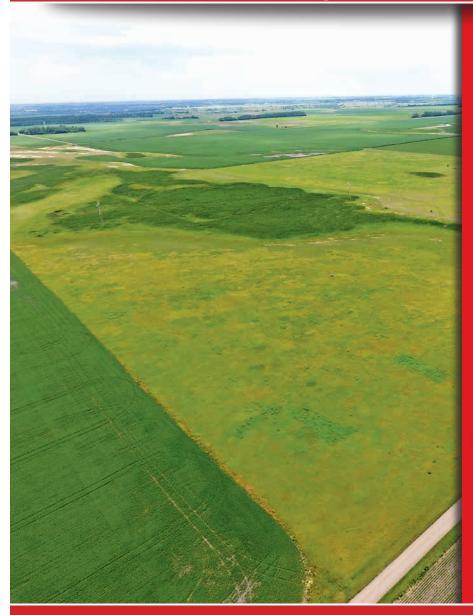

**Description:** NE 1/4 Section 14-139-61 & NW 1/4 Section 36-141-58

**Total Acres:** 317.77+/-

**Tract 1** 160± Acres **Tract 2** 157.77± Acres

US \$115,000.00 (5 bids)

Lots with this symbol are linked together throughout the entire auction and will close together.

Two quarters with notable CRP income! Both tracts are easy to locate and access. Tract 1 is located 3 ½ miles north of Valley City. Tract 2 is located approximately 17 miles west of Valley City and 2 miles south of I-94. Both quarters are enrolled in the PLOTS program.

#### **Getchell Township**

Legal Description: NW 1/4 Section 36-141-58 • Total Acres: 160+/- • CRP Acres: 105.04+/- (@ \$70.86/AC or \$7,440 annually. Exp. 9/30/2023) • NDGF Wildlife Habitat Development Lease Acres: 52.4+/- (@ \$21.00/AC or \$1,100.40 annually. Exp. 12/31/2019) • Taxes (2017): \$1,600.12 • Tract Note: Over \$8,000 in annual payments through the CRP program and North Dakota Game & Fish lease. This tract is enrolled in the PLOTS program through the CRP Access Agreement until 9/30/2023. **GETCHELL** 15 CRP 25.08 105.04 NHEL NHEL 16 T 1492 23.41 NHEL 4.63 TCHELL **Wetland Determination Identifiers** Restricted Use Limited Restrictions Exempt from Conservation Compliance Provisions 26 25 30 29th St-SE 31 35 36 3 ©2018 AgriData, Inc. Area Symbol: ND003, Soil Area Version: 22 Soil Description Non-Irr Class \*c Productivity Index Code Acres Percent of field PI Legend G466A Overly-Nahon silt loams, 0 to 2 percent slopes 69.72 44.1% llc 79 G447A Colvin-Borup complex, saline, 0 to 1 percent slopes 45.40 28.7% IVw 37 G250A Divide loam, 0 to 2 percent slopes 15.64 9.9% lls 58 G430A 15.36 lle 84 9.7% Bearden silty clay loam, 0 to 2 percent slopes G48A Lindaas silt loam, 0 to 1 percent slopes 8.68 5.5% IVw 46 G485A 1.94 1.2% lle 92 Gardena loam, 0 to 2 percent slopes G45A IVw 45 Colvin silty clay loam, 0 to 1 percent slopes 1.20 0.8% G143B Barnes-Svea loams, 3 to 6 percent slopes 0.16 0.1% lle 75 Weighted Average 63.4